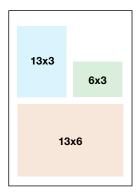

### **RATES**

Book 6 consecutive months from only \$75\* per issue

6x3 = \$75 / issue 13x3 = \$125 / issue 13x6 = \$250 / issue

\* All prices ex GST

Book 12 months for an extra 10% off the 6 month rate.

As a bonus your ad is added to Winetitles Classifieds online at no extra cost.

www.winetitlesclassifieds.com.au

6x3

60mm H x 90mm W

13x3

130mm H x 90mm W

13x6

130mm H x 185mm W